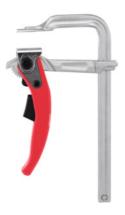

#### Version:

Beam / fixed jaw made of bright drawn steel, moving jaw of forged steel, each hardened and electro galvanised. Clamping lever with self-locking ratchet clamping mechanism. Opens by releasing the ratchet. Movable pressure pad, clamping lever powder coated.

### **Application:**

For fast and easy clamping with high clamping pressure.

Cross section of the slide rail: 25×12 mm Throat: 120 mm Weight: 3 kg